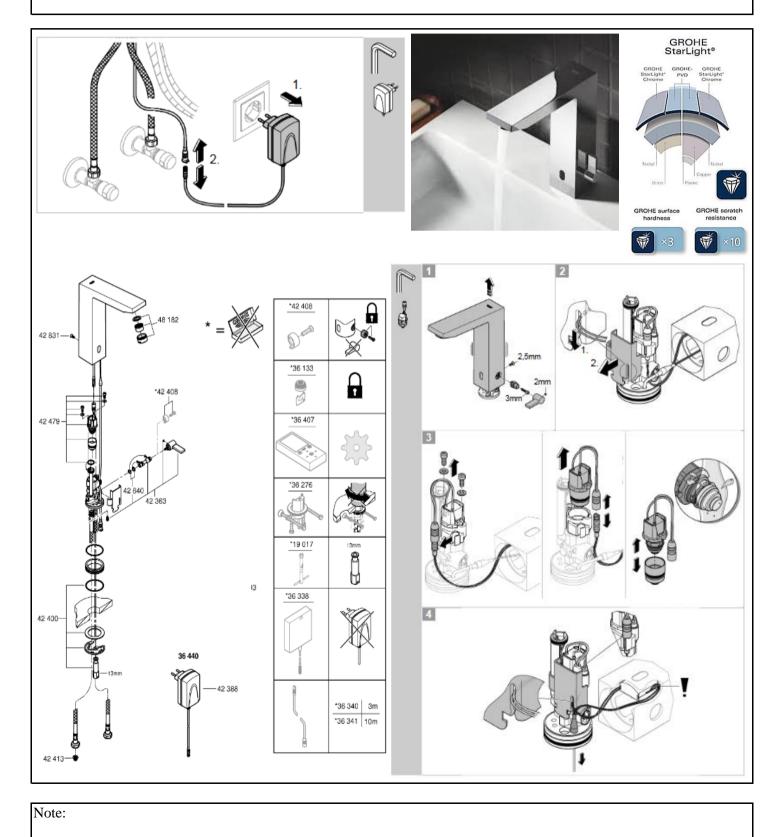

# SANITARY WARE SPECIFICATION SHEET

| Item Descriptions                                                                      | GROHE (Germany) "Eurocube E" Chrome                          | Illustration/ Drawing |
|----------------------------------------------------------------------------------------|--------------------------------------------------------------|-----------------------|
| -                                                                                      | plated 3/8" Infra-red electronic basin mixer                 |                       |
|                                                                                        | with mixing device and adjustable                            |                       |
|                                                                                        | <b>C V</b>                                                   | GBOHE                 |
|                                                                                        | temperature limiter in AC supply                             | GROHE<br>StarLight*   |
| Dimensions                                                                             | L189 x W64 x H225 mm                                         |                       |
| Model                                                                                  | 36440000                                                     |                       |
| Finish / Material                                                                      | Chrome Plated                                                |                       |
| Country of origin                                                                      | Germany                                                      |                       |
| Manufacturer                                                                           | GROHE Limited                                                |                       |
|                                                                                        |                                                              |                       |
| Supplier                                                                               | Acme Sanitary Ware Co. Ltd                                   |                       |
| ~ "PP-IOI                                                                              | Mr. Eric Wong/ Mr. Don Yuen                                  |                       |
|                                                                                        |                                                              |                       |
| Contact Tel/Fax                                                                        | (852) 2388-7171 / (852) 2710-8012                            |                       |
| E-mail                                                                                 | acme@acmesanitary.com.hk                                     |                       |
| Website                                                                                | www.acmesanitary.com.hk                                      |                       |
| "Eurocube E"                                                                           | 5                                                            | <b>→</b> 189 <b>→</b> |
|                                                                                        |                                                              |                       |
|                                                                                        | -directional communication for monitoring, configuration and | 22°                   |
| service purpose                                                                        | -230 V AC, 50-60 Hz, 6 V DC                                  |                       |
| GROHE StarLight chron                                                                  |                                                              | 225 200               |
| <ul> <li>laminar spray regulator 5.7</li> </ul>                                        |                                                              | 130                   |
| <ul> <li>flexible connection hoses</li> </ul>                                          |                                                              |                       |
| <ul> <li>non-return valve</li> </ul>                                                   |                                                              | max.35                |
| dirt strainers                                                                         |                                                              | Ø34                   |
| • with integrated solenoid va                                                          | alve                                                         | 380 400               |
| <ul> <li>dirt strainers</li> <li>with integrated solenoid value</li> </ul>             |                                                              |                       |
| <ul> <li>rapid installation system</li> </ul>                                          | live                                                         |                       |
| <ul> <li>7 pre-set programs</li> </ul>                                                 |                                                              | <u> </u>              |
| • auto flush                                                                           |                                                              |                       |
| <ul> <li>thermal disinfection</li> </ul>                                               |                                                              |                       |
| cleaning mode                                                                          |                                                              |                       |
|                                                                                        | recise settings by remote control 36 407                     |                       |
| <ul> <li>CE approved</li> <li>noise classification 1 in ac</li> </ul>                  | cordance with DIN 4109                                       |                       |
| <ul> <li>horse classification 1 in ac</li> <li>type of protection faucet II</li> </ul> |                                                              |                       |
| <ul> <li>min. recommended pressure</li> </ul>                                          |                                                              | 400                   |
| <u>i</u>                                                                               |                                                              |                       |
|                                                                                        |                                                              |                       |